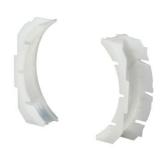

# Wall clamp

Wall clamp, for 12 - 13 mm board

**Type:** AS8.13

GTIN: 6410011527689

Wall clamps offer a rapid means of attaching a mounting box to a 12-13 mm thick board wall. Wall clamp AS8.13 is available for 12 - 13 mm. The hole is made with an AT5 hole saw ( $\emptyset$  74 mm), and the board clamps are placed on either side of the board. The box is pushed through the hole from behind the board, and becomes locked between the board clamps.