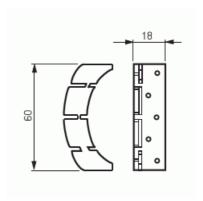

# Wall clamp

Wall clamp, for 12 - 13 mm board

**Type:** AS8.13

GTIN: 6410011527689

Wall clamps offer a rapid means of attaching a mounting box to a 12-13 mm thick board wall. Wall clamp AS8.13 is available for 12 - 13 mm. The hole is made with an AT5 hole saw ( $\emptyset$  74 mm), and the board clamps are placed on either side of the board. The box is pushed through the hole from behind the board, and becomes locked between the board clamps.